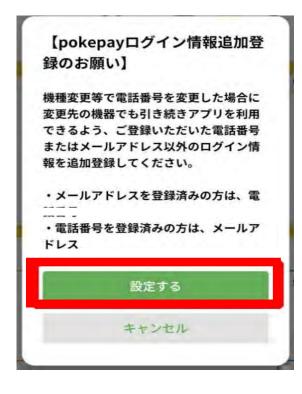

## 3. University Co-op E-Money Registration

④ On the displayed pokepay login information addition pop-up, select "キャンセル Cancel."

\* If you wish register another mobile number or email address, you can select "設定する set".

⑤ On the displayed login screen, select "Authenticate with 〇〇〇で認証する."

The  $\bigcirc \bigcirc \bigcirc$  part of "Authenticate with  $\bigcirc \bigcirc \bigcirc$ " will be displayed as follows:

- For those who have registered a mobile phone number: "SMS で認証する Authenticate with SMS"