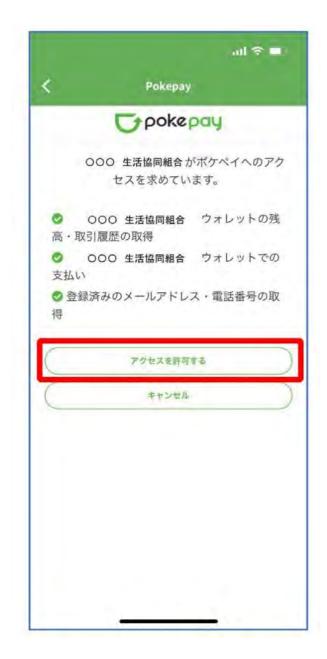

## ②Enter the verification code sent and select " $\Box$ グインLogin"

③ After completing the registration process, select "アクセスを許可する Allow Access."

For those do not have a smartphone or are unable to download Japanese apps