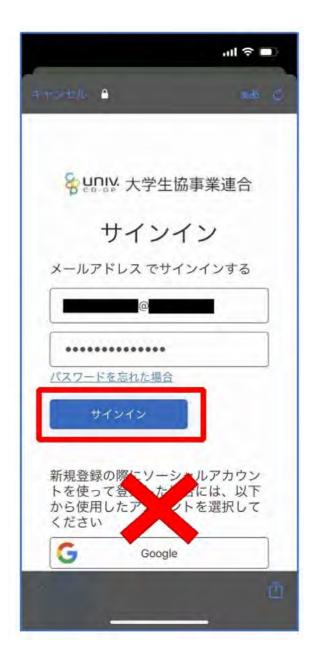

② Enter email address and password, then select "サインインSign In"

\*Do not sign in with a social media account

③For multi-factor authentication, enter phone number and select "コードの送信 Send Code" or "電話する Call Me"