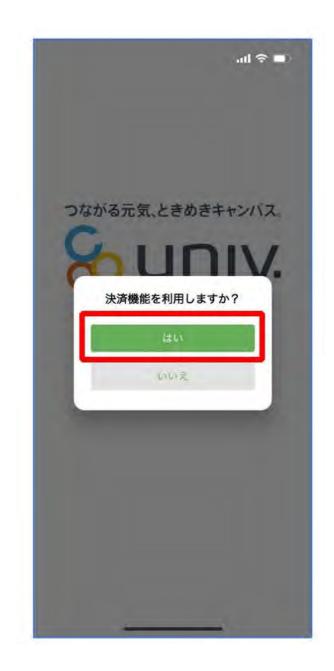

# (5) To register University Co-op e-money, select " $(\ddagger \ )$ Yes" on the popup

①The payment function registration screen appears. Enter mobile phone number or email and select "確認コードを送 信する Send Verification Code"