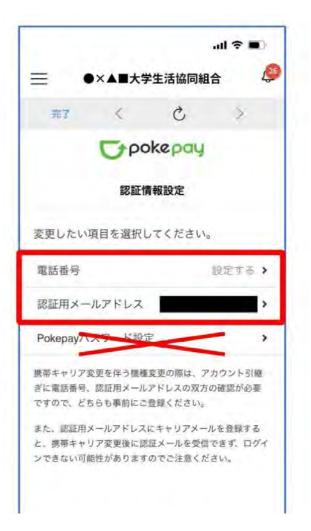

If you do not want to add another login information, please go to page 24.

<sup>(8)</sup> Select the item you want to add or change and follow the onscreen instructions to set the authentication information.

\* You can enter either your "mobile phone number" or "authentication email address." (You can also edit registered information.)

Do not use "Pokepay Password Setting."

For those do not have a smartphone or are unable to download Japanese apps