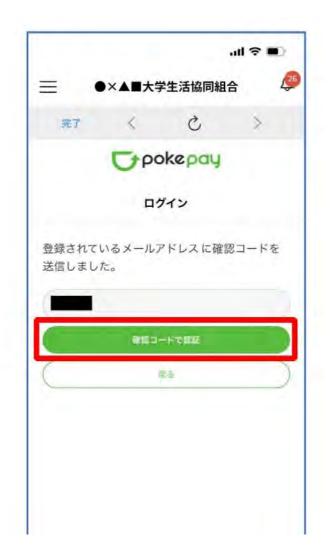

## ⑥ Select "確認コードを送信 Send Verification Code"

\*The code will be sent to the registered mobile number or email for pokepay.

If you do not want to add another login information, please go to page 24.

⑦ Enter the verification code sent and select "確認コードで認証Authenticate with Verification Code"