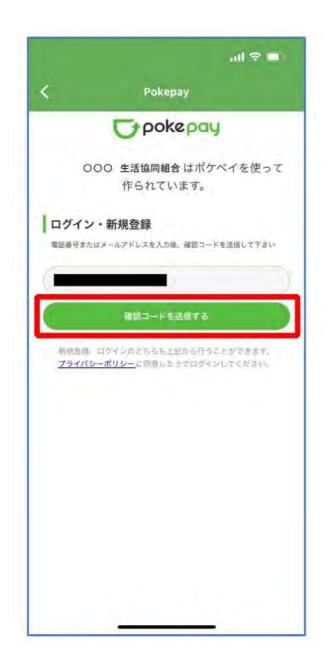

# (5) To register University Co-op e-money, select " $(\ddagger \ )$ Yes" on the popup

①The payment function registration screen appears. Enter mobile phone number or email and select "確認コードを送 信する Send Verification Code"

## ②Enter the verification code sent and select " $\Box$ グインLogin"

③ After completing the registration process, select "アクセスを許可する Allow Access."

For those do not have a smartphone or are unable to download Japanese apps