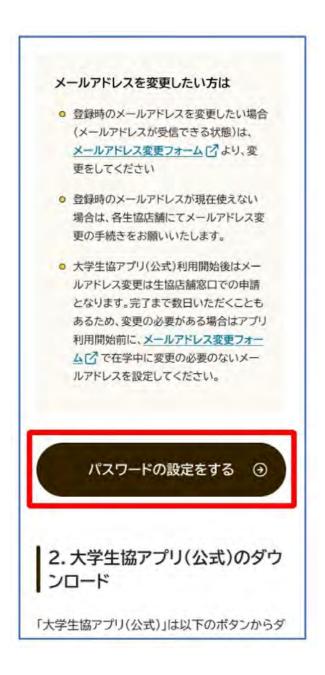

① On the University Co-op App Guide site, select "パスワードの設定をするSet Password"

2 Enter your email address registered during enrollment.

| く キャンセノ<br>多 U | レ<br>미사 大学生協事業連合 |
|----------------|------------------|
| ユ              | ーザーの詳細           |
| ×-162          | ΡΓυλ             |
| 1              | 確認コードを送信         |
|                | 结门               |
|                |                  |