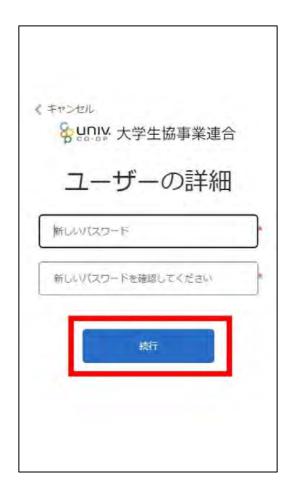

⑤ Select "続行 Continue"

⑥Enter a password and select "統行 Continue"again.

\*Please mix lowercase, uppercase, numbers, and symbols, with at least 8 characters.