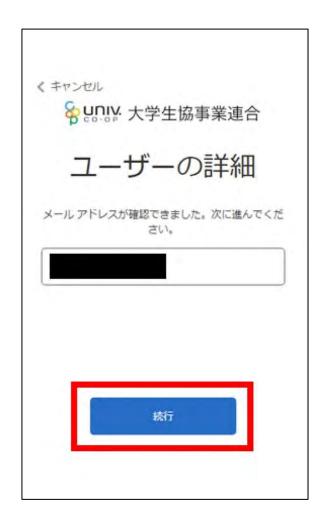

④ Select "コードの確認Verify Code"

| くキャンセー |               | 協事業連合     |   |
|--------|---------------|-----------|---|
| F      |               |           |   |
| ユ      | ーザー           | の詳細       |   |
|        |               | 信されました。以  |   |
| スカボッ   | クスにコードをコ      | ビーしてください。 | • |
|        |               |           | _ |
| 017674 |               |           |   |
| -      | _             |           |   |
| .⊐-8   | の <b>和認</b> 新 | レいコードを送信  |   |
|        |               |           |   |
|        |               |           |   |

⑤ Select "続行 Continue"

⑥Enter a password and select "統行 Continue"again.

\*Please mix lowercase, uppercase, numbers, and symbols, with at least 8 characters.