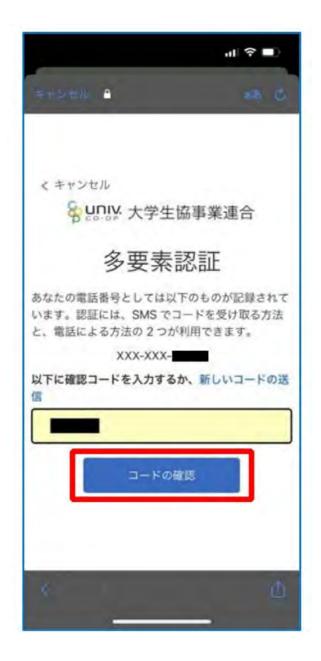

② Enter email address and password, then select "サインインSign In"

\*Do not sign in with a social media account

③For multi-factor authentication, enter phone number and select "コードの送信 Send Code" or "電話する Call Me"

|                                                          | ull 🕆 🗖 |
|----------------------------------------------------------|---------|
| キャンセルー                                                   | eds C   |
| < キャンセル<br><b>8 いいい</b> 大学生協                             | 事業連合    |
| 多要素認                                                     | 証       |
| 認証用に SMS でコードを受け取<br>受けることを希望する番号を以て<br>い。<br><b>国番号</b> |         |
| Japan (+81)                                              | 0       |
| 電話番号                                                     |         |
| コードの送信                                                   |         |
| 電話する                                                     |         |
|                                                          | đ       |

④ Enter the verification code sent via SMS and select "コードの確認 Verify Code"

\*If selected "Call Me", follow the voice instructions.