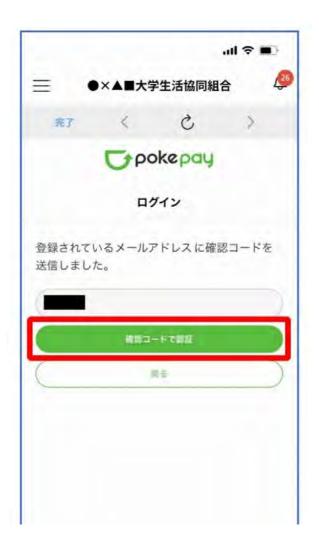

## ⑥ Select "確認コードを送信 Send Verification Code"

\*The code will be sent to the registered mobile number or email for pokepay.

If you do not want to add another login information, please go to page 24.

⑦ Enter the verification code sent and select "確認コードで認証Authenticate with Verification Code"