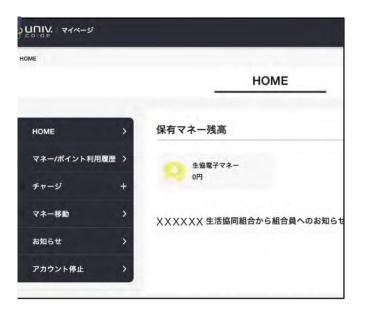

#### 3. University Co-op E-Money Registration

Registration is complete when "HOME" is displayed.

After receiving your membership card, you can make electronic money payments.

Please load cash in advance at a co-op store.

When paying, please scan your card using the card reader at the register.

You can check your electronic money balance from Univ CO-OP My page, so we recommend that you bookmark this page.