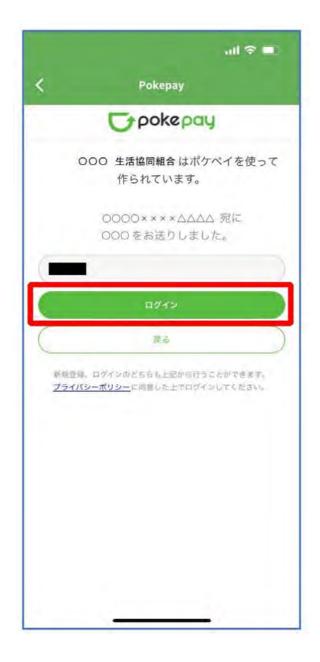

## ②Enter the verification code sent and select " $\Box$ グインLogin"

③ After completing the registration process, select "アクセスを許可する Allow Access."

For those do not have a smartphone or are unable to download Japanese apps