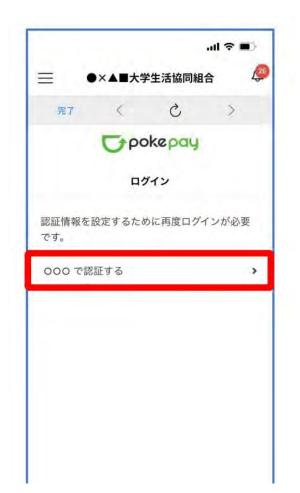

⑤ On the displayed login screen, select "Authenticate with 〇〇〇で認証する."

The  $\bigcirc \bigcirc \bigcirc$  part of "Authenticate with  $\bigcirc \bigcirc \bigcirc$ " will be displayed as follows:

- For those who have registered a mobile phone number: "SMS で認証する Authenticate with SMS"